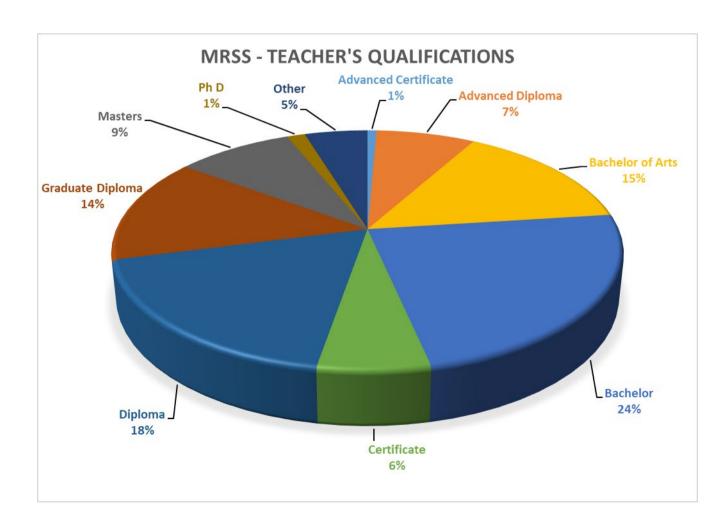

#### 2. Teacher Standards and Qualifications

All MRSS teachers are registered with the Victorian Institute of Teaching.

Our Music staff members have various qualifications and many are active performers, composers, recording artists and some tour nationally & internationally.

The General and Support staff members at MRSS have a diverse range of qualifications and experience in many industries in and outside of the education sector.

| Advanced Certificate Jazz and Pop Music                                                                                                                                                                                                                                                                                                                                                                                                                                                                                                                                                                                                                                                                                                                                                                                                                                                                                                                                                                                                                                                                                                                                                                                                                                                       |                                         |      | Teachers | Music      | Support     |
|-----------------------------------------------------------------------------------------------------------------------------------------------------------------------------------------------------------------------------------------------------------------------------------------------------------------------------------------------------------------------------------------------------------------------------------------------------------------------------------------------------------------------------------------------------------------------------------------------------------------------------------------------------------------------------------------------------------------------------------------------------------------------------------------------------------------------------------------------------------------------------------------------------------------------------------------------------------------------------------------------------------------------------------------------------------------------------------------------------------------------------------------------------------------------------------------------------------------------------------------------------------------------------------------------|-----------------------------------------|------|----------|------------|-------------|
| Advanced Diploma Education                                                                                                                                                                                                                                                                                                                                                                                                                                                                                                                                                                                                                                                                                                                                                                                                                                                                                                                                                                                                                                                                                                                                                                                                                                                                    |                                         | 2021 | MRSS Em  | ployee Qua | lifications |
| Advanced Diploma Education                                                                                                                                                                                                                                                                                                                                                                                                                                                                                                                                                                                                                                                                                                                                                                                                                                                                                                                                                                                                                                                                                                                                                                                                                                                                    | Advanced Cartificate Jazz and Pon Music | 1    | 1        | 0          | 0           |
| Advanced Diploma in Children's Services                                                                                                                                                                                                                                                                                                                                                                                                                                                                                                                                                                                                                                                                                                                                                                                                                                                                                                                                                                                                                                                                                                                                                                                                                                                       | ·                                       |      |          | _          | -           |
| Advanced Diploma Rudolf Steiner Education         13         10         0         3           Assoc Diploma Mech Engineering         0         0         0         0         0           Assoc Diploma of Performing Arts         1         0         0         1           Bachelor Applied Science         3         3         0         0           Bachelor Education         7         7         0         0           Bachelor Education (Hons)         1         1         0         0           Bachelor Education In Early Childhood Education         1         1         0         0           Bachelor Education Music & Drama         0         0         0         0           Bachelor Education Pinysics         1         1         0         0           Bachelor Education Primary         5         3         0         2           Bachelor Fine Arts         1         1         0         0           Bachelor Fine Arts         1                                                                                                                      |                                         |      |          | _          |             |
| Assoc Diploma Mech Engineering         0         0         0           Assoc Diploma of Performing Arts         1         0         0         1           Assoc Diploma of Performing Arts         1         0         0         1           Bachelor Applied Science - Human Movement         1         1         0         0           Bachelor Education         7         7         0         0           Bachelor Education In Early Childhood Education         1         1         0         0           Bachelor Education Music & Drama         0         0         0         0         0           Bachelor Education Primary         5         3         0         2         2           Bachelor Education Primary         5         3         0         2         2           Bachelor Education Primary         5         3         0         2         2           Bachelor Education Primary         5         3         0         2         2         0         0         0           Bachelor Education Secondary         2         2         2         0         0         0         0         0         0         0         0         0         0         0 <td< td=""><td></td><td></td><td></td><td></td><td></td></td<>                                                |                                         |      |          |            |             |
| Assoc Diploma of Performing Arts   1                                                                                                                                                                                                                                                                                                                                                                                                                                                                                                                                                                                                                                                                                                                                                                                                                                                                                                                                                                                                                                                                                                                                                                                                                                                          | •                                       | _    |          | _          |             |
| Bachelor Applied Science         3         3         0         0           Bachelor Applied Science - Human Movement         1         1         1         0         0           Bachelor Education         7         7         0         0         0           Bachelor Education (Hons)         1         1         1         0         0           Bachelor Education in Early Childhood Education         1         1         0         0         0           Bachelor Education Physics         1         1         1         0         0         0           Bachelor Education Primary         5         3         0         2         2         0         0         0         0         0         0         0         0         0         0         0         0         0         0         0         0         0         0         0         0         0         0         0         0         0         0         0         0         0         0         0         0         0         0         0         0         0         0         0         0         0         0         0         0         0         0         0         0 <td< td=""><td></td><td></td><td></td><td>_</td><td>-</td></td<>                                                                              |                                         |      |          | _          | -           |
| Bachelor Applied Science - Human Movement         1         1         0         0           Bachelor Education         7         7         0         0           Bachelor Education (Hons)         1         1         0         0           Bachelor Education in Early Childhood Education         1         1         0         0           Bachelor Education Nusic & Drama         0         0         0         0           Bachelor Education Primary         5         3         0         2           Bachelor Education Secondary         2         2         0         0           Bachelor Fine Arts         1         1         0         0         0           Bachelor Music         5         2         3         0         2         2         3         0         0         0         0         0         0         0         0         0         0         0         0         0         0         0         0         0         0         0         0         0         0         0         0         0         0         0         0         0         0         0         0         0         0         0         0         0         <                                                                                                                                 | ·                                       |      |          |            |             |
| Bachelor Education         7         7         0         0           Bachelor Education (Hons)         1         1         0         0           Bachelor Education in Early Childhood Education         1         1         0         0           Bachelor Education Physics         1         1         0         0           Bachelor Feducation Physics         1         1         0         0           Bachelor Music Instrumental Music Education         1         0         1         0           Bachelor Music Performance         5         2         3         0         0           Bachelor Science                                                                                                                | ·                                       |      |          | _          | -           |
| Bachelor Education (Hons)         1         1         0         0           Bachelor Education in Early Childhood Education         1         1         0         0           Bachelor Education Music & Drama         0         0         0         0           Bachelor Education Physics         1         1         0         0           Bachelor Education Primary         5         3         0         2           Bachelor Education Secondary         2         2         0         0           Bachelor Education Secondary         2         2         0         0           Bachelor Music         5         2         3         0           Bachelor Music Instrumental Music Education         1         1         0         0           Bachelor Music Performance         5         2         3         0           Bachelor Music Performance         5         2         3         0           Bachelor Music Performance         5         2         3         0           Bachelor Music Performance         7         6         0         1           Bachelor Music Performance         7         6         0         1           Bachelor Science (Hons)         <                                                                                                    |                                         |      |          | _          | -           |
| Bachelor Education in Early Childhood Education         1         1         0         0           Bachlor Education Music & Drama         0         0         0         0           Bachelor Education Physics         1         1         0         0           Bachelor Education Physics         1         1         0         0           Bachelor Education Physics         5         3         0         2           Bachelor Education Secondary         2         2         0         0           Bachelor Fine Arts         1         1         1         0         0           Bachelor Music Performance         5         2         3         0         0           Bachelor Music Instrumental Music Education         1         0         1         0         0         0           Bachelor Music Performance         5         2         3         0         0         0         0         0         0         0         0         0         0         0         0         0         0         0         0         0         0         0         0         0         0         0         0         0         0         0         0         0         0                                                                                                                        |                                         | -    | · ·      | _          | _           |
| Bachlor Education Music & Drama         0         0         0           Bachelor Education Physics         1         1         0         0           Bachelor Education Physics         1         1         0         0           Bachelor Education Primary         5         3         0         2           Bachelor Music         1         1         0         0           Bachelor Music Instrumental Music Education         1         0         1         0           Bachelor Music Performance         5         2         3         0         0           Bachelor Science         7         6         0         1         0         0         0         0         0         0         0         0         0         0         0         0         0         0         0         0         0         0         0         0         0         0         0         0         0         0         0         0         0         0         0         0         0         0         0         0         0         0         0         0         0         0         0         0         0         0         0         0         0 <td< td=""><td></td><td></td><td></td><td>-</td><td></td></td<>                                                                                       |                                         |      |          | -          |             |
| Bachelor Education Physics         1         1         0         0           Bachelor Education Primary         5         3         0         2           Bachelor Education Secondary         2         2         0         0           Bachelor Fine Arts         1         1         0         0           Bachelor Music         5         2         3         0           Bachelor Music Instrumental Music Education         1         0         1         0           Bachelor Music Performance         5         2         3         0           Bachelor Science         7         6         0         1           Bachelor Science – Music & Out Field         0         0         0         0           Bachelor Science – Music & Out Field         0         0         0         0         0           Bachelor Science (Hons)         2         2         0         0         0         0         0         0         0         0         0         0         0         0         0         0         0         0         0         0         0         0         0         0         0         0         0         0         0         0                                                                                                                                      | ·                                       |      |          | _          | -           |
| Bachelor Education Primary         5         3         0         2           Bachelor Education Secondary         2         2         0         0           Bachelor Fine Arts         1         1         0         0           Bachelor Music         5         2         3         0           Bachelor Music Instrumental Music Education         1         0         1         0           Bachelor Music Performance         5         2         3         0           Bachelor Music Performance         5         2         3         0           Bachelor Science         7         6         0         1           Bachelor Science – Music & Out Field         0         0         0         0           Bachelor Science (Hons)         2         2         0         0           Bachelor Teaching         2         2         0         0           Bachelor Teaching & Learning         0         0         0         0           Bachelor Teaching & Learning         0         0         0         0           Bachelor Teaching & Learning         1         1         0         0           Bachelor Traching & Learning         1         1                                                                                                                               |                                         |      |          | _          | _           |
| Bachelor Education Secondary         2         2         0         0           Bachelor Fine Arts         1         1         0         0           Bachelor Music         5         2         3         0           Bachelor Music Performance         5         2         3         0           Bachelor Science         7         6         0         1           Bachelor Science (Hons)         2         2         2         0         0           Bachelor Science (Hons)         2         2         2         0         0           Bachelor Teaching         2         2         2         0         0           Bachelor Teaching & Learning         0         0         0         0           Bachelor Teaching & Learning         0         0         0         0           Bachelor Theology         1         1         0         0         0           Bachelor Theology         1         1         0         0         0         0         0         0         0         0         0         0         0         0         0         0         0         0         0         0         0         0         0                                                                                                                                                                |                                         |      |          | _          |             |
| Bachelor Fine Arts         1         1         0         0           Bachelor Music         5         2         3         0           Bachelor Music Instrumental Music Education         1         0         1         0           Bachelor Music Performance         5         2         3         0           Bachelor Science         7         6         0         1           Bachelor Science (Hons)         2         2         0         0           Bachelor Teaching         2         2         0         0           Bachelor Teaching         2         2         2         0         0           Bachelor Teaching         1         1         0         0 <td< td=""><td>,</td><td>1</td><td></td><td>_</td><td></td></td<>                                                                                       | ,                                       | 1    |          | _          |             |
| Bachelor Music         5         2         3         0           Bachelor Music Instrumental Music Education         1         0         1         0           Bachelor Music Performance         5         2         3         0           Bachelor Science         7         6         0         1           Bachelor Science – Music & Out Field         0         0         0         0           Bachelor Science (Hons)         2         2         0         0           Bachelor Teaching         2         2         0         0           Bachelor Teaching & Learning         0         0         0         0           Bachelor Theology         1         1         0         0         0           Bachelor Theology         1         1         0         0         0         0         0           Bachelor of Arts         22         16         2         4         4         1         0         0         0         0         0         0         0         0         0         0         0         0         0         0         0         0         0         0         0         0         0         0         0                                                                                                                                                       | ,                                       |      |          |            | _           |
| Bachelor Music Instrumental Music Education         1         0         1         0           Bachelor Music Performance         5         2         3         0           Bachelor Science         7         6         0         1           Bachelor Science (Hons)         2         2         0         0           Bachelor Science (Hons)         2         2         0         0           Bachelor Teaching         2         2         0         0           Bachelor Teaching & Learning         0         0         0         0           Bachelor Teaching & Learning         0         0         0         0           Bachelor Theology         1         1         0         0           Bachelor of Arts         22         16         2         4           Bachelor Theology         1         1         0         0           Bach                                                                                                                                                         |                                         |      |          | _          | -           |
| Bachelor Music Performance         5         2         3         0           Bachelor Science         7         6         0         1           Bachelor Science (Hons)         2         2         0         0           Bachelor Teaching         2         2         0         0           Bachelor Teaching & Learning         0         0         0         0           Bachelor Grade         5         5         0         0         0         0         0         0         0         0         0         0         0         0         0         0         0         0         0         0         0         0         0         0         0                                                                                                                                               |                                         |      |          |            | _           |
| Bachelor Science         7         6         0         1           Bachelor Science – Music & Out Field         0         0         0         0           Bachelor Science (Hons)         2         2         0         0           Bachelor Teaching         2         2         0         0           Bachelor Teaching & Learning         0         0         0         0           Bachelor Of Arts         2         1         1         0         0         0           Bachelor of Arts         2         16         2         4         4         1         0         0         0         0         0         0         0         0         0         0         0         0         0         0         0         0         0         0         0         0         0         0         0         0         0         0         0         0         0         0         0         0                                                                                                                                                      |                                         |      |          |            | _           |
| Bachelor Science – Music & Out Field         0         0         0           Bachelor Science (Hons)         2         2         0         0           Bachelor Teaching         2         2         0         0           Bachelor Teaching & Learning         0         0         0         0           Bachelor Theology         1         1         0         0           Bachelor of Arts         22         16         2         4           BA Humanities (Hons)         1         1         0         0           BA Outdoor Ed         5         5         0         0           Certificate 2 Australian Land Conservation and Restoration         1         0         0         1           Certificate 3 Carpentry         1         1         0         0         1         1         0         0         1         1         0         0         1         1         0         0         1         1         0         0         1         1         0         0         1         1         0         0         1         1         0         0         1         1         0         0         1         1         0         0                                                                                                                                                |                                         |      |          | _          |             |
| Bachelor Science (Hons)         2         2         0         0           Bachelor Teaching         2         2         0         0           Bachelor Teaching & Learning         0         0         0         0           Bachelor Theology         1         1         0         0           Bachelor of Arts         22         16         2         4           BA Humanities (Hons)         1         1         0         0           BA Outdoor Ed         5         5         0         0           Certificate 2 Australian Land Conservation and Restoration         1         0         0         1           Certificate 3 Carpentry         1         1         0         0         1         1         0         0         1         0         0         1         1         0         0         1         0         0         1         1         0         0         1         0         0         1         1         0         0         1         0         0         1         1         0         0         1         0         0         1         1         0         0         1         1         0         0                                                                                                                                                       |                                         |      |          | -          | _           |
| Bachelor Teaching         2         2         0         0           Bachelor Teaching & Learning         0         0         0         0           Bachelor Theology         1         1         0         0           Bachelor of Arts         22         16         2         4           BA Humanities (Hons)         1         1         0         0         0           BA Outdoor Ed         5         5         0         0         0         0         1         0         0         0         1         0         0         0         1         0         0         0         1         0         0         1         0         0         1         0         0         1         0         0         1         0         0         1         0         0         1         0         0         1         0         0         1         0         0         1         0         0         1         0         0         1         0         0         1         0         0         1         0         0         1         0         0         1         0         0         1         0         0         <                                                                                                                                                                        |                                         |      |          |            | _           |
| Bachelor Teaching & Learning         0         0         0           Bachelor Theology         1         1         0         0           Bachelor of Arts         22         16         2         4           BA Humanities (Hons)         1         1         0         0           BA Outdoor Ed         5         5         0         0           Certificate 2 Australian Land Conservation and Restoration         1         0         0         1           Certificate 3 Carpentry         1         1         0         0         1           Certificate 3 Early Childhood         4         1         0         0         0           Certificate 3 Bus Admin         1         0         0         1         0         0         1           Certificate 3 Horticulture         1         1         0         0         1         0         0         1         0         0         1         0         0         1         0         0         1         0         0         1         0         0         1         0         0         1         0         0         1         0         0         1         0         0         1                                                                                                                                              |                                         |      |          | _          | -           |
| Bachelor Theology         1         1         0         0           Bachelor of Arts         22         16         2         4           BA Humanities (Hons)         1         1         0         0           BA Outdoor Ed         5         5         5         0         0           Certificate 2 Australian Land Conservation and Restoration         1         0         0         1           Certificate 3 Carpentry         1         1         0         0         1           Certificate 3 Early Childhood         4         1         0         3         3           Certificate 3 In Children's Services         3         1         0         0         1         0         0         1         0         0         1         0         0         1         0         0         1         0         0         1         0         0         1         0         0         1         0         0         1         0         0         1         0         0         1         0         0         1         0         0         1         0         0         1         0         0         1         0         0         1                                                                                                                                                 |                                         |      |          |            | -           |
| Bachelor of Arts         22         16         2         4           BA Humanities (Hons)         1         1         0         0           BA Outdoor Ed         5         5         0         0           Certificate 2 Australian Land Conservation and Restoration         1         0         0         1           Certificate 3 Early Childhood         4         1         0         3         2           Certificate 3 Bus Admin         1         0         0         1         0         0         1         0         0         1         0         0         1         0         0         1         0         0         1         0         0         1         0         0         1         0         0         1         0         0         1         0         0         1         0         0         1         0         0         1         0         0         1         0         0         1         0         0         1         0         0         1         0         1         0         0         1         0         0         1         0         0         1         2         1         0         1                                                                                                                                                      |                                         |      |          |            | -           |
| BA Humanities (Hons)       1       1       0       0         BA Outdoor Ed       5       5       0       0         Certificate 2 Australian Land Conservation and Restoration       1       0       0       1         Certificate 3 Carpentry       1       1       0       0       0         Certificate 3 Early Childhood       4       1       0       3       3         Certificate 3 Bus Admin       1       0       0       1       0       0       1         Certificate 3 Horticulture       1       1       0       0       1       0       0       1       0       0       0       1       0       0       0       1       0       0       0       1       0       0       0       1       0       0       0       1       0       0       0       1       0       0       1       0       0       1       0       0       1       1       0       0       1       1       0       0       1       1       0       0       1       1       0       0       1       1       0       0       1       1       0       0       1 <td< td=""><td>5,</td><td></td><td></td><td>_</td><td></td></td<>                                                                                                                                                                                      | 5,                                      |      |          | _          |             |
| BA Outdoor Ed         5         5         0         0           Certificate 2 Australian Land Conservation and Restoration         1         0         0         1           Certificate 3 Carpentry         1         1         0         0         0           Certificate 3 Early Childhood         4         1         0         3           Certificate 3 Bus Admin         1         0         0         1           Certificate 3 Horticulture         1         1         0         0         1           Certificate 3 in Children's Services         3         1         0         2         2         2         1         0         0         1         0         0         1         0         0         1         0         0         1         2         2         1         0         1         1         0         0         1         0         0         1         0         0         1         1         0         0         1         1         0         0         1         0         0         1         1         0         0         1         1         0         0         1         1         1         0         0 <t< td=""><td></td><td></td><td></td><td></td><td></td></t<>                                                                                 |                                         |      |          |            |             |
| Certificate 2 Australian Land Conservation and Restoration1001Certificate 3 Carpentry1100Certificate 3 Early Childhood4103Certificate 3 Bus Admin1001Certificate 3 Horticulture1100Certificate 3 in Children's Services3102Certificate 4 Education Support1001Certificate 4 Financial Services (Bookkeeping)1001Certificate Rudolf Steiner Early Childhood2101Certificate State Registered Nursing Family Planning1001Certificate Steiner Teacher Training (3yr part time)4301Certificate Theatre Studies1100Dip Anthroposophical Studies2101Dip Bio Chemistry11001Dip Children Services1001Dip Curative Eurythmy11000Dip Early Childhood Education2200Dip Education1413100Dip Eurythmy2101Dip Music11000Dip Music10100                                                                                                                                                                                                                                                                                                                                                                                                                                                                                                                                                                       | , ,                                     |      |          |            | ļ           |
| Certificate 3 Carpentry         1         1         0         0           Certificate 3 Early Childhood         4         1         0         3           Certificate 3 Bus Admin         1         0         0         1           Certificate 3 Horticulture         1         1         0         0           Certificate 3 Horticulture         1         0         0         1           Certificate 4 Education Support         1         0         0         1           Certificate 4 Education Support         1         0         0         1           Certificate Rudolf Steiner Early Childhood         2         1         0         1           Certificate Stade Registered Nursing Family Planning         1         0         0         1           Certificate Steiner Teacher Training (3yr part time)         4         3         0         1           Certificate Steiner Teacher Training (3yr part time)         4         3         0         1 <td></td> <td></td> <td></td> <td></td> <td></td>                            |                                         |      |          |            |             |
| Certificate 3 Early Childhood         4         1         0         3           Certificate 3 Bus Admin         1         0         0         1           Certificate 3 Horticulture         1         1         0         0           Certificate 3 Horticulture         1         1         0         0           Certificate 3 Horticulture         1         1         0         0           Certificate 3 Horticulture         1         0         0         1           Certificate 4 Education Support         1         0         0         1           Certificate 4 Education Support         1         0         0         1           Certificate 8 Housing Support         1         0         0         1           Certificate Rudolf Steiner Early Childhood         2         1         0         1           Certificate Steiner Teacher Training (3yr part time)         4         3         0         1           Certificate Theatre Studies         1         1         0         0           Dip Anthroposophical Studies         2         1         0         1           Dip Bio Chemistry         1         1         0         0           Dip Curative Eurythmy                                                                                                  |                                         |      |          | -          |             |
| Certificate 3 Bus Admin         1         0         0         1           Certificate 3 Horticulture         1         1         0         0           Certificate 3 in Children's Services         3         1         0         2           Certificate 4 Education Support         1         0         0         1           Certificate 4 Financial Services (Bookkeeping)         1         0         0         1           Certificate 8 Financial Services (Bookkeeping)         1         0         0         1           Certificate Rudolf Steiner Early Childhood         2         1         0         1           Certificate State Registered Nursing Family Planning         1         0         0         1           Certificate Steiner Teacher Training (3yr part time)         4         3         0         1           Certificate Steiner Teacher Training (3yr part time)         4         3         0         1           Certificate Theatre Studies         1         1         0         0           Dip Anthroposophical Studies         2         1         0         1           Dip Bio Chemistry         1         1         0         0         1           Dip Curative Eurythmy         1 <td< td=""><td></td><td></td><td></td><td></td><td></td></td<> |                                         |      |          |            |             |
| Certificate 3 Horticulture  Certificate 3 in Children's Services  Certificate 4 Education Support  Certificate 4 Financial Services (Bookkeeping)  Certificate 4 Financial Services (Bookkeeping)  Certificate Rudolf Steiner Early Childhood  Certificate State Registered Nursing Family Planning  Certificate State Registered Nursing Family Planning  Certificate Steiner Teacher Training (3yr part time)  Certificate Theatre Studies  Dip Anthroposophical Studies  Dip Bio Chemistry  Dip Children Services  Dip Curative Eurythmy  Dip Curative Eurythmy  Dip Early Childhood Education  Dip Education  Dip Education  Dip Eurythmy  Dip Eurythmy  Dip Music  Dip Music  Dip Music Performance                                                                                                                                                                                                                                                                                                                                                                                                                                                                                                                                                                                      |                                         |      |          | _          |             |
| Certificate 3 in Children's Services  Certificate 4 Education Support  Certificate 4 Financial Services (Bookkeeping)  Certificate 4 Financial Services (Bookkeeping)  Certificate Rudolf Steiner Early Childhood  Certificate State Registered Nursing Family Planning  Certificate State Registered Nursing Family Planning  Certificate Steiner Teacher Training (3yr part time)  Certificate Theatre Studies  Dip Anthroposophical Studies  Dip Bio Chemistry  Dip Children Services  Dip Curative Eurythmy  Dip Early Childhood Education  Dip Education  Dip Education  Dip Eurythmy  Certificate Theatre Studies  Dip Curative Eurythmy  Dip Curative Eurythmy  Dip Early Childhood Education  Dip Education  Dip Education  Dip Eurythmy  Dip Music  Dip Music  Dip Music Performance                                                                                                                                                                                                                                                                                                                                                                                                                                                                                                 |                                         |      | •        | _          |             |
| Certificate 4 Education Support1001Certificate 4 Financial Services (Bookkeeping)1001Certificate Rudolf Steiner Early Childhood2101Certificate State Registered Nursing Family Planning1001Certificate Steiner Teacher Training (3yr part time)4301Certificate Theatre Studies1100Dip Anthroposophical Studies2101Dip Bio Chemistry11001Dip Children Services10011Dip Curative Eurythmy11000Dip Early Childhood Education22000Dip Education1413100Dip Eurythmy21010Dip Music11000Dip Music Performance1010                                                                                                                                                                                                                                                                                                                                                                                                                                                                                                                                                                                                                                                                                                                                                                                    |                                         |      |          |            |             |
| Certificate 4 Financial Services (Bookkeeping)  Certificate Rudolf Steiner Early Childhood  Certificate State Registered Nursing Family Planning  Certificate State Registered Nursing Family Planning  Certificate Steiner Teacher Training (3yr part time)  Certificate Theatre Studies  Dip Anthroposophical Studies  Dip Bio Chemistry  Dip Children Services  Dip Curative Eurythmy  Dip Early Childhood Education  Dip Education  Dip Eurythmy  Dip Eurythmy  Dip Eurythmy  Dip Music  Dip Music  Dip Music Performance  1 0 0 1  1 0 0 1  1 0 0 0  1 0 0 0  1 0 0 0 0                                                                                                                                                                                                                                                                                                                                                                                                                                                                                                                                                                                                                                                                                                                  |                                         |      | 0        | 0          |             |
| Certificate Rudolf Steiner Early Childhood2101Certificate State Registered Nursing Family Planning1001Certificate Steiner Teacher Training (3yr part time)4301Certificate Theatre Studies1100Dip Anthroposophical Studies2101Dip Bio Chemistry11000Dip Children Services1001Dip Curative Eurythmy1100Dip Early Childhood Education2200Dip Education141310Dip Eurythmy2101Dip Music1100Dip Music Performance1010                                                                                                                                                                                                                                                                                                                                                                                                                                                                                                                                                                                                                                                                                                                                                                                                                                                                               | • •                                     |      | 0        |            | 1           |
| Certificate State Registered Nursing Family Planning1001Certificate Steiner Teacher Training (3yr part time)4301Certificate Theatre Studies1100Dip Anthroposophical Studies2101Dip Bio Chemistry11001Dip Children Services1001Dip Curative Eurythmy1100Dip Early Childhood Education2200Dip Education141310Dip Eurythmy2101Dip Music1100Dip Music Performance1010                                                                                                                                                                                                                                                                                                                                                                                                                                                                                                                                                                                                                                                                                                                                                                                                                                                                                                                             |                                         | 2    | 1        | 0          | 1           |
| Certificate Steiner Teacher Training (3yr part time)       4       3       0       1         Certificate Theatre Studies       1       1       0       0         Dip Anthroposophical Studies       2       1       0       1         Dip Bio Chemistry       1       1       0       0         Dip Children Services       1       0       0       1         Dip Curative Eurythmy       1       1       0       0         Dip Early Childhood Education       2       2       0       0         Dip Education       14       13       1       0         Dip Eurythmy       2       1       0       1         Dip Music       1       1       0       0         Dip Music Performance       1       0       1       0                                                                                                                                                                                                                                                                                                                                                                                                                                                                                                                                                                        |                                         |      | 0        | 0          | 1           |
| Certificate Theatre Studies       1       1       0       0         Dip Anthroposophical Studies       2       1       0       1         Dip Bio Chemistry       1       1       0       0         Dip Children Services       1       0       0       1         Dip Curative Eurythmy       1       1       0       0         Dip Early Childhood Education       2       2       0       0         Dip Education       14       13       1       0         Dip Eurythmy       2       1       0       1         Dip Music       1       1       0       0         Dip Music Performance       1       0       1       0                                                                                                                                                                                                                                                                                                                                                                                                                                                                                                                                                                                                                                                                     |                                         |      |          |            | 1           |
| Dip Anthroposophical Studies         2         1         0         1           Dip Bio Chemistry         1         1         0         0           Dip Children Services         1         0         0         1           Dip Curative Eurythmy         1         1         0         0           Dip Early Childhood Education         2         2         0         0           Dip Education         14         13         1         0           Dip Eurythmy         2         1         0         1           Dip Music         1         1         0         0           Dip Music Performance         1         0         1         0                                                                                                                                                                                                                                                                                                                                                                                                                                                                                                                                                                                                                                                 |                                         |      |          |            |             |
| Dip Bio Chemistry       1       1       0       0         Dip Children Services       1       0       0       1         Dip Curative Eurythmy       1       1       0       0         Dip Early Childhood Education       2       2       0       0         Dip Education       14       13       1       0         Dip Eurythmy       2       1       0       1         Dip Music       1       1       0       0         Dip Music Performance       1       0       1       0                                                                                                                                                                                                                                                                                                                                                                                                                                                                                                                                                                                                                                                                                                                                                                                                              |                                         |      | 1        |            |             |
| Dip Children Services       1       0       0       1         Dip Curative Eurythmy       1       1       0       0         Dip Early Childhood Education       2       2       0       0         Dip Education       14       13       1       0         Dip Eurythmy       2       1       0       1         Dip Music       1       1       0       0         Dip Music Performance       1       0       1       0                                                                                                                                                                                                                                                                                                                                                                                                                                                                                                                                                                                                                                                                                                                                                                                                                                                                        |                                         |      |          | -          |             |
| Dip Curative Eurythmy         1         1         0         0           Dip Early Childhood Education         2         2         0         0           Dip Education         14         13         1         0           Dip Eurythmy         2         1         0         1           Dip Music         1         1         0         0           Dip Music Performance         1         0         1         0                                                                                                                                                                                                                                                                                                                                                                                                                                                                                                                                                                                                                                                                                                                                                                                                                                                                            | ·                                       | 1    | 0        | 0          | 1           |
| Dip Early Childhood Education         2         2         0         0           Dip Education         14         13         1         0           Dip Eurythmy         2         1         0         1           Dip Music         1         1         0         0           Dip Music Performance         1         0         1         0                                                                                                                                                                                                                                                                                                                                                                                                                                                                                                                                                                                                                                                                                                                                                                                                                                                                                                                                                    |                                         |      |          | _          |             |
| Dip Education         14         13         1         0           Dip Eurythmy         2         1         0         1           Dip Music         1         1         0         0           Dip Music Performance         1         0         1         0                                                                                                                                                                                                                                                                                                                                                                                                                                                                                                                                                                                                                                                                                                                                                                                                                                                                                                                                                                                                                                    |                                         |      |          | _          | -           |
| Dip Eurythmy         2         1         0         1           Dip Music         1         1         0         0           Dip Music Performance         1         0         1         0                                                                                                                                                                                                                                                                                                                                                                                                                                                                                                                                                                                                                                                                                                                                                                                                                                                                                                                                                                                                                                                                                                      |                                         |      |          |            | -           |
| Dip Music         1         1         0         0           Dip Music Performance         1         0         1         0                                                                                                                                                                                                                                                                                                                                                                                                                                                                                                                                                                                                                                                                                                                                                                                                                                                                                                                                                                                                                                                                                                                                                                     | ·                                       |      |          |            | -           |
| Dip Music Performance 1 0 1 0                                                                                                                                                                                                                                                                                                                                                                                                                                                                                                                                                                                                                                                                                                                                                                                                                                                                                                                                                                                                                                                                                                                                                                                                                                                                 |                                         |      |          |            |             |
|                                                                                                                                                                                                                                                                                                                                                                                                                                                                                                                                                                                                                                                                                                                                                                                                                                                                                                                                                                                                                                                                                                                                                                                                                                                                                               | •                                       |      |          |            | ł           |
|                                                                                                                                                                                                                                                                                                                                                                                                                                                                                                                                                                                                                                                                                                                                                                                                                                                                                                                                                                                                                                                                                                                                                                                                                                                                                               | Dip of Teaching                         |      |          |            | -           |

| Dip of Teaching – Primary                              | 2   | 2   | 0  | 0  |
|--------------------------------------------------------|-----|-----|----|----|
| Dip of Teaching – Secondary                            | 1   | 1   | 0  | 0  |
| Dip Outdoor Education                                  | 0   | 0   | 0  | 0  |
| Dip Professional Performance                           | 2   | 0   | 1  | 1  |
| Dip Steiner Waldorf Education                          | 2   | 2   | 0  | 0  |
| Dip Visual Arts Illustration                           | 1   | 0   | 1  | 0  |
| Grad Dip Adolescent Health & Welfare                   | 1   | 1   | 0  | 0  |
| Grad Dip Advanced Music Performance                    | 1   | 0   | 1  | 0  |
| Grad Dip Applied Learning                              | 1   | 1   | 0  | 0  |
| Grad Dip Education                                     | 9   | 7   | 1  | 1  |
| Grad Dip Education Primary                             | 3   | 2   | 0  | 1  |
| Grad Dip Education Secondary                           | 7   | 7   | 0  | 0  |
| Grad Dip Film & TV                                     | 1   | 1   | 0  | 0  |
| Grad Dip Graphic Design                                | 1   | 1   | 0  | 0  |
| Grad Dip Physics Education                             | 1   | 1   | 0  | 0  |
| Master of Arts by Research                             | 2   | 2   | 0  | 0  |
| Master of Visual Arts                                  | 1   | 1   | 0  | 0  |
| Masters of Applied Linguistics                         | 1   | 1   | 0  | 0  |
| Masters of Arts                                        | 1   | 1   | 0  | 0  |
| Masters of Education                                   | 4   | 4   | 0  | 0  |
| Masters of Music Perform Teaching                      | 2   | 1   | 1  | 0  |
| Masters of Secondary Education                         | 1   | 1   | 0  | 0  |
| Masters of Social Ecology                              | 1   | 1   | 0  | 0  |
| Masters of Teaching (P-12)                             | 1   | 1   | 0  | 0  |
| Ph D                                                   | 2   | 2   | 0  | 0  |
| Post Grad Certificate in Ed - Modern Foreign Languages | 1   | 1   | 0  | 0  |
| Post Grad Writing and edtiting                         | 1   | 0   | 0  | 1  |
| Social Practice - Centre for Social Development        | 1   | 1   | 0  | 0  |
| Steiner Education Qualified                            | 5   | 4   | 0  | 1  |
| T.S.T.C                                                | 1   | 1   | 0  | 0  |
| TOTAL                                                  | 241 | 175 | 21 | 45 |