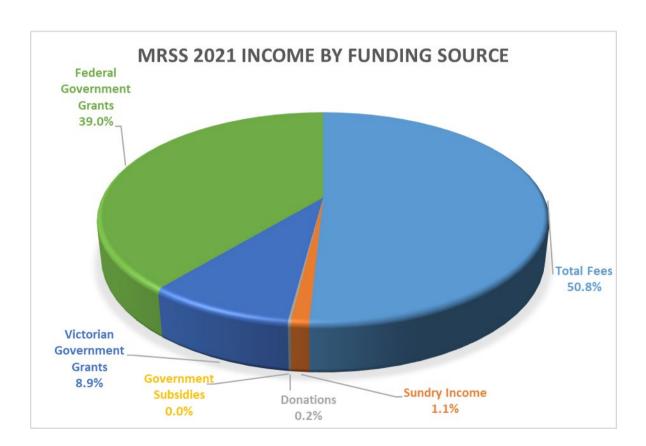

t in their field and been offered marvelous opportunities.

Our students are well represented in broad fields of employment and study. We have strong interests and accomplishments in science, math and environmental studies, in the arts, and in particular music, fine arts, architecture and film. There is also strong interest in nursing, midwifery, teaching and social service.

# 9. Income broken down by funding source:

| Total Fees                  | \$5,328,910  |
|-----------------------------|--------------|
| Sundry Income               | \$114,389    |
| Donations                   | \$18,260     |
| Government Subsidies        | \$0          |
| Victorian Government Grants | \$935,902    |
| Federal Government Grants   | \$4,088,561  |
| TOTAL INCOME                | \$10,486,022 |